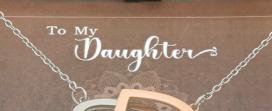

# J270 | Daughter

Silver necklace with silver and bronze interlocking hearts outlined with Austrian crystals. Comes in sentimental packaging addressed from mother to daughter. Each heart 0.6" H x 0.6" W, 18"L chain with 4"L extender. \$25.00