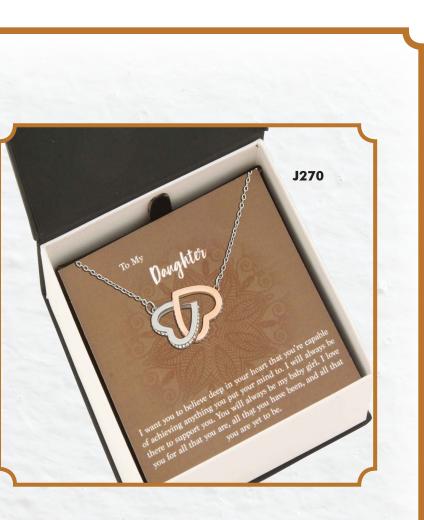

# J270 | Daughter

Silver necklace with silver and bronze interlocking hearts outlined with Austrian crystals. Comes in sentimental packaging addressed from mother to daughter. Each heart 0.6" H x 0.6" W, 18"L chain with 4"L extender. \$25.00

I want you to believe deep in your heart that you're capable of achieving anything you put your mind to. I will always be there to love you. And I will always be there to support you. You will always be my baby girl. I love you for all that you are, all that you have been, all that you are yet to be.