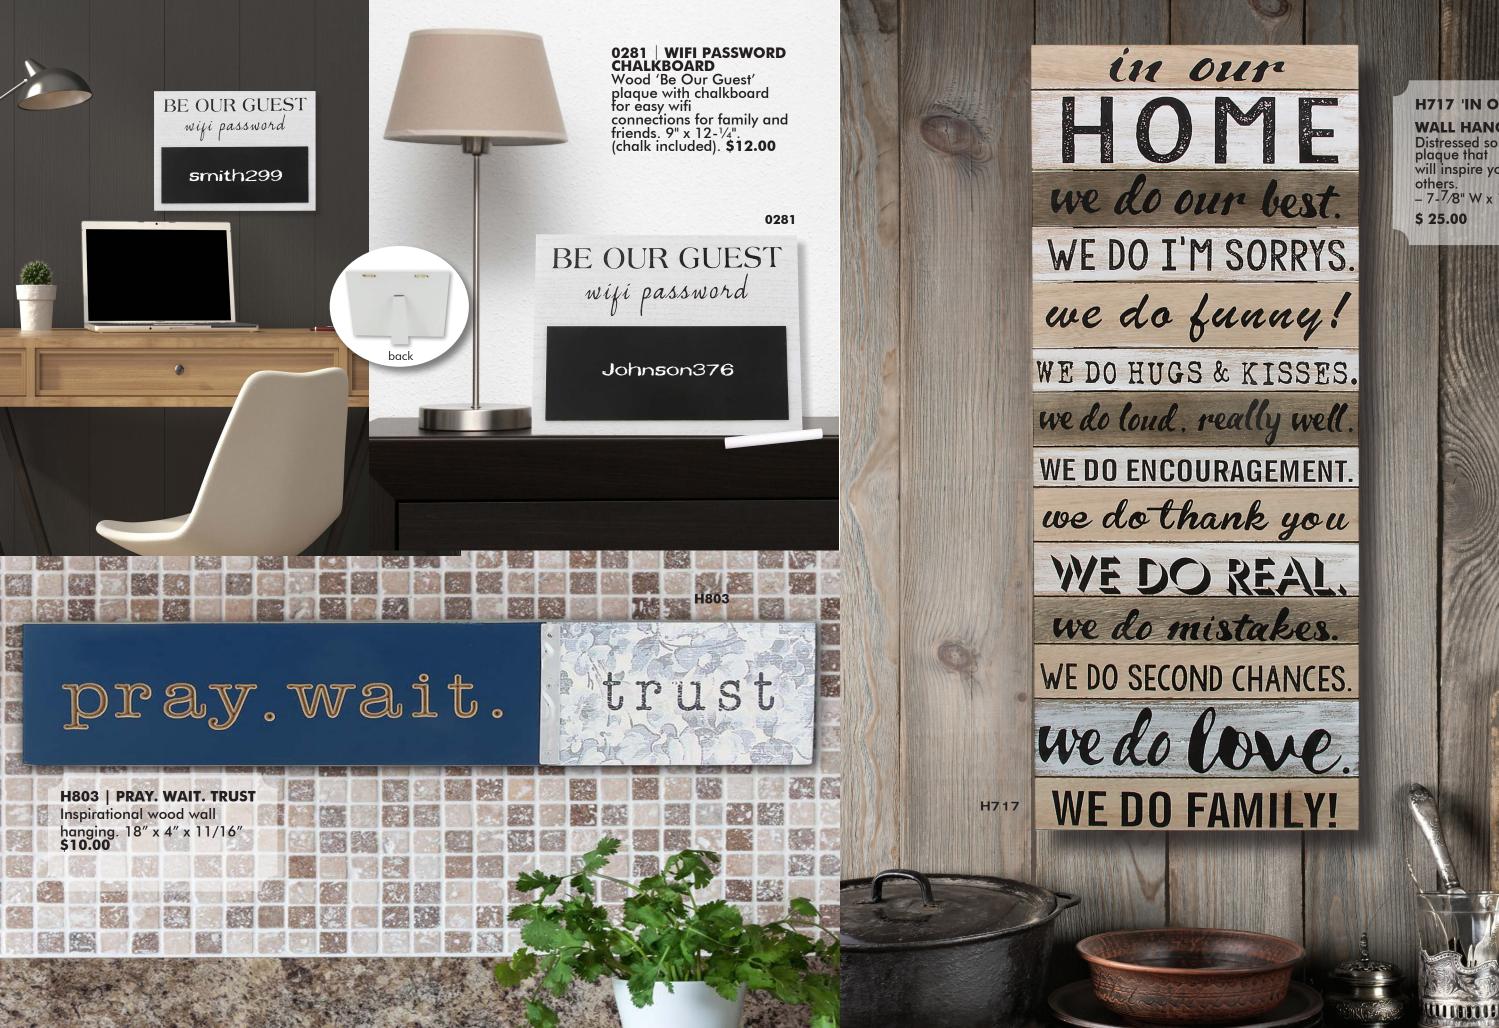

H717 'IN OUR HOME' WALL HANGING Distressed solid wood wall plaque that will inspire your family and others. - 7-7/8" W x 10-3/4" H x 3/4" D. \$ 25.00