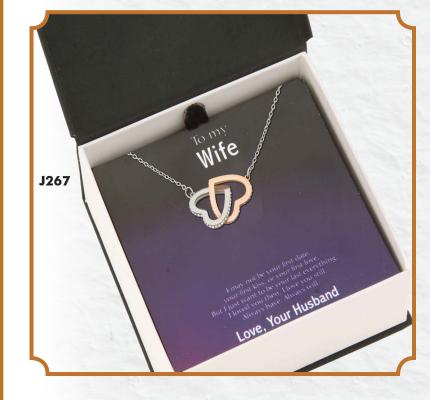

## J267 | Wife - Script Love

Silver necklace with silver and bronze interlocking hearts outlined with Austrian crystals. Comes in sentimental packaging addressed from husband to wife. Each heart 0.6" H x 0.6" W, 18"L chain with 4"L extender. \$25.00