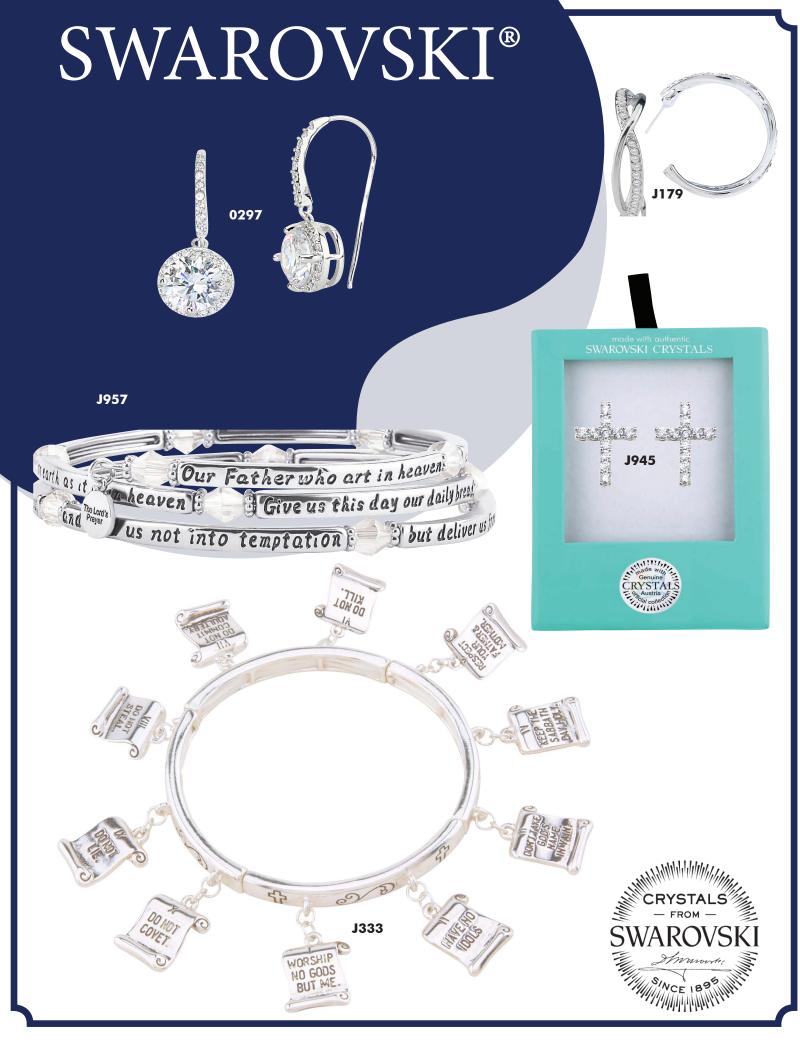

### 0297 | SWAROVSKI® CRYSTAL DROP EARRINGS

J272

Silver Swarovski® crystal drop earrings with small crystal embellishments on French hook. 7/8"L. **\$25.00** 

#### J179 | SEMI HOOP EARRINGS

A classy twist on an elegant, Swarovski® crystal studded semi hoop earrings. Hypoallergenic. 1"L. **\$25.00** 

J333 | Ten Commandments - Silver charm bracelet featuring a charm from each of the 10 Commandments. Each charm is 0.5L" x 0.5W" on a silver stretch bracelet. \$25.00

## J945 | CRYSTAL CROSS STUDS

**Cross studs with genuine** Swarovski® crystals. Statement piece and everydaybeauty. 1/2"L. **\$25.00** 

J957 | The Lord's Prayer Wrap Bracelet Silver wrap bracelet with crystal accents and cross charm displays the Lord's Prayer. Stretchable, one size fits most. \$25.00