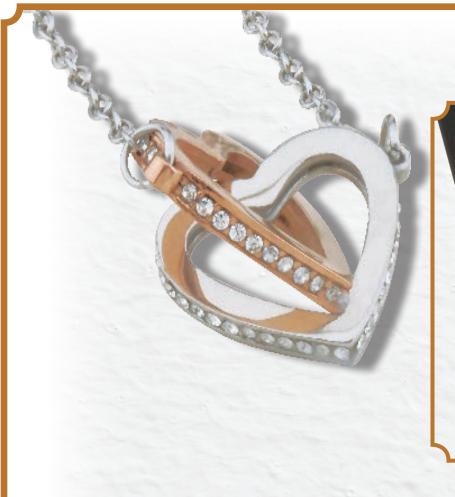

# J270 | Daughter

Silver necklace with silver and bronze interlocking hearts outlined with Austrian crystals. Comes in sentimental packaging addressed from mother to daughter. Each heart 0.6" H x 0.6" W, 18"L chain with 4"L extender. \$25.00

J266 | Granddaughter – Believe in Love Silver necklace with silver and bronze interlocking hearts outlined with Austrian crystals. Comes in sentimental packaging addressed from grandmother to granddaughter. Each heart 0.6" H x 0.6" W, 18"L chain with 4"L extender. **\$25.00** 

## J267 | Wife - Script Love

Silver necklace with silver and bronze interlocking hearts outlined with Austrian crystals. Comes in sentimental packaging addressed from husband to wife. Each heart 0.6" H x 0.6" W, 18"L chain with 4"L extender. \$25.00

# J268 | Mom – Infinity Love

Silver necklace with silver and bronze interlocking hearts outlined with Austrian crystals. Comes in sentimental packaging addressed from son to mom. Each heart 0.6" H x 0.6" W, 18"L chain with 4"L extender. **\$25.00** 