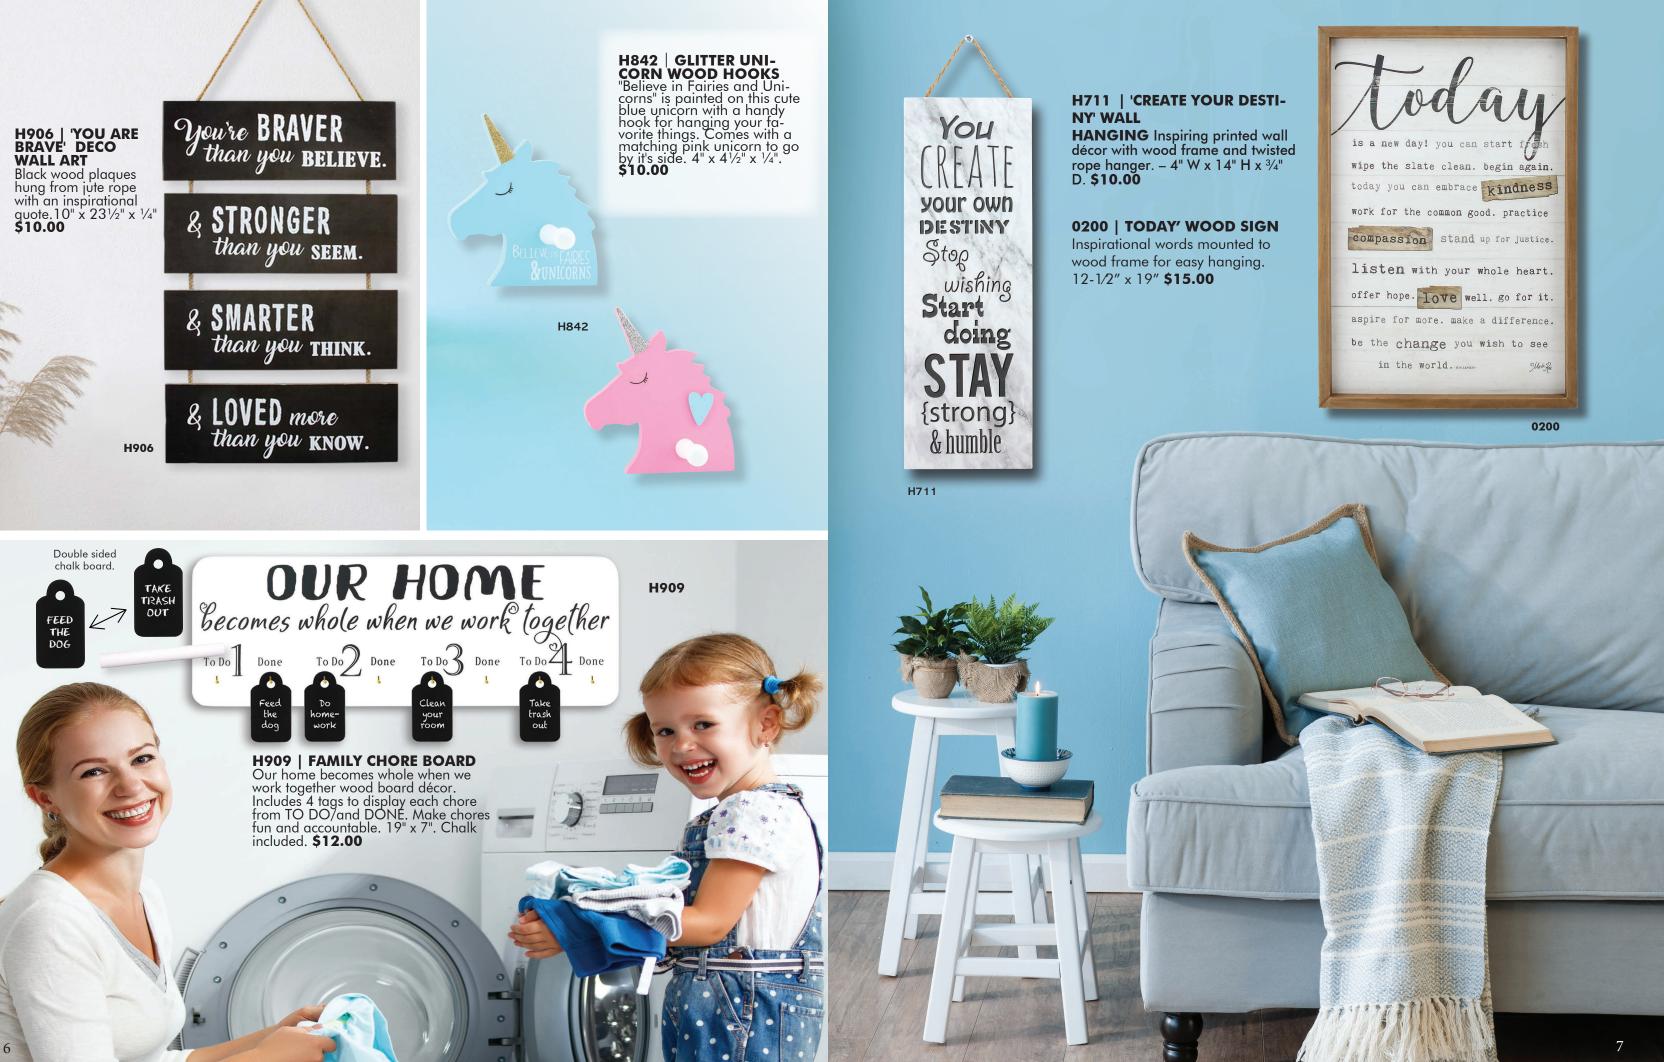

# RUSTIC FELT LETTER BOARD

**0218 | RUSTIC FELT MESSAGE BOARD** Write your own funny sayings on this rustic wood message board. Lots of fun for the whole family. 10" x 10". **\$20.00** 

WHEN DOES HIBERNATION START? ID LIKE TO PARTICIPATE THIS YEAR.

> Changeable message board with over 200 letters, numbers and symbols

Monday PRACTICE PIANO Tuesday Monday PRACTICE PIANO Tuesday

H610

H706

Wednesday

CLEAN ROOM

Thursday

Friday

Saturday

week strung together with jute rope. 6"W x 31"H x 1/8"D. (Chalk included). **\$15.00** 

H706 DISTRESSED WOOD TEAL COLORED CROSS Delicate metalwork. Painted distressed wood cross features rustic metal floral rose design center. - 6-1/2" W x 8-5%" H x 3%" D. \$10.00 0238 | 'GOD SENT ME' WOOD PICTURE FRAME Wood easel back photo frame. Holds 6" x 4" photo. Frame 9-1/4" x 9-1/2". **\$12.00** 

The

0238

To Remind Me Of Love!

> ALWAY'S REMEMBER You're BRAVER THAN YOU BELIEVE STRONGER () THAN YOU SEEM () THAN YOU SEEM () THAN YOU THINK & TWICE AS BEAUTIFUL He You'd Ever IMAGINED

H311

H311 | ALWAYS REMEMBER Inspirational printed wall canvas with twisted jute rope hanger. 4" x 12" x ¾". \$10.00

H717 'IN OUR HOME' WALL HANGING Distressed solid wood wall plaque that will inspire your family and others. - 7-7/8" W x 10-3/4" H x 3/4" D. \$ 25.00