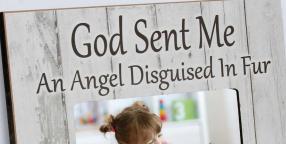

Saturday

week strung together with jute rope. 6"W x 31"H x 1/8"D. (Chalk included). **\$15.00** 

H706 DISTRESSED WOOD TEAL COLORED CROSS Delicate metalwork. Painted distressed wood cross features rustic metal floral rose design center. - 6-1/2" W x 8-5%" H x 3%" D. \$10.00 0238 | 'GOD SENT ME' WOOD PICTURE FRAME Wood easel back photo frame. Holds 6" x 4" photo. Frame 9-1/4" x 9-1/2". **\$12.00** 