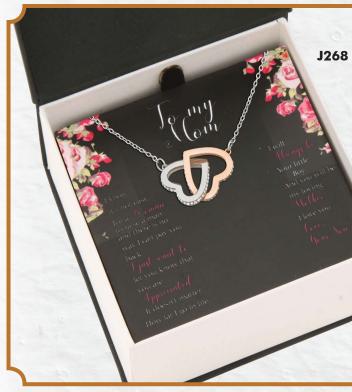

# J268 | Mom – Infinity Love

Silver necklace with silver and bronze interlocking hearts outlined with Austrian crystals. Comes in sentimental packaging addressed from son to mom. Each heart 0.6" H x 0.6" W, 18"L chain with 4"L extender. **\$25.00** 