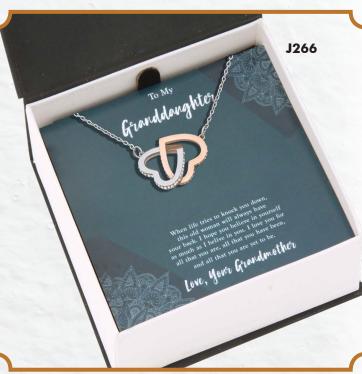

J266 | Granddaughter – Believe in Love Silver necklace with silver and bronze interlocking hearts outlined with Austrian crystals. Comes in sentimental packaging addressed from grandmother to granddaughter. Each heart 0.6" H x 0.6" W, 18"L chain with 4"L extender. **\$25.00** 