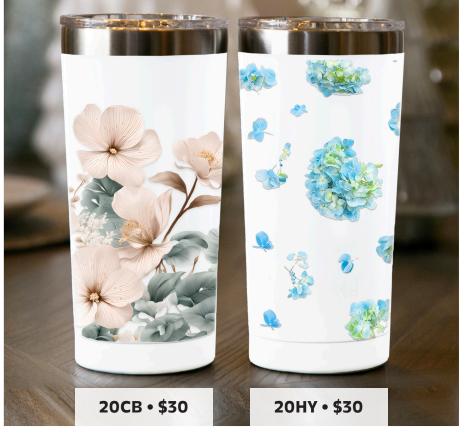

## **COFFEE TUMBLER, 16 OZ.**

Choose seafoam or pink in this stainless steel stemless coffee tumbler with a laser engraved design. Each Tumbler arrives in a gift box. Lid is not included.

|                | 21. | 20. | 19. | 18. | 17. | 16. | 15. | 14. | 13. | 12. | 11. | 10. | 09. | 08. | 07. | 06. | 05. | 04. | 03. | 02. | 01. |    | NAME:          | School ID#     | Teacher/Sponsor                    | Student Name              |              |
|----------------|-----|-----|-----|-----|-----|-----|-----|-----|-----|-----|-----|-----|-----|-----|-----|-----|-----|-----|-----|-----|-----|----|----------------|----------------|------------------------------------|---------------------------|--------------|
|                |     |     |     |     |     |     |     |     |     |     |     |     |     |     |     |     |     |     |     |     |     |    |                | Order Due Date | Period/Class                       |                           |              |
|                |     |     |     |     |     |     |     |     |     |     |     |     |     |     |     |     |     |     |     |     |     |    | PHONE:         | Date           | 88<br>                             |                           |              |
|                |     |     |     |     |     |     |     |     |     |     |     |     |     |     |     |     |     |     |     |     |     | =  | MASCOT         | 20RD           | 20oz Red Stainle                   |                           | \$25         |
|                |     |     |     |     |     |     |     |     |     |     |     |     |     |     |     |     |     |     |     |     |     | MS | 3000           | 28WH<br>WBBK   | 28oz White Stain                   | less<br>less Water Bottle | \$30<br>\$30 |
|                |     |     |     |     |     |     |     |     |     |     |     |     |     |     |     |     |     |     |     |     |     |    | 7              |                | 2102 21001 01011                   |                           | 400          |
|                |     |     |     |     |     |     |     |     |     |     |     |     |     |     |     |     |     |     |     |     |     |    |                |                |                                    |                           |              |
|                |     |     |     |     |     |     |     |     |     |     |     |     |     |     |     |     |     |     |     |     |     |    |                |                |                                    |                           |              |
|                |     |     |     |     |     |     |     |     |     |     |     |     |     |     |     |     |     |     |     |     |     |    |                | 20BC           | 20oz Bows and (                    | Candy Canes               | \$30         |
|                |     |     |     |     |     |     |     |     |     |     |     |     |     |     |     |     |     |     |     |     |     |    |                | 20HO<br>20CB   | 20oz Holiday<br>20oz Cherry Blos   | ssom                      | \$30<br>\$30 |
|                |     |     |     |     |     |     |     |     |     |     |     |     |     |     |     |     |     |     |     |     |     |    |                | 20HY           | 20oz Hydrangea                     |                           | \$30         |
|                |     |     |     |     |     |     |     |     |     |     |     |     |     |     |     |     |     |     |     |     |     |    |                | мвтк           | 15oz Black Cera                    |                           | \$18         |
|                |     |     |     |     |     |     |     |     |     |     |     |     |     |     |     |     |     |     |     |     |     |    |                | MRBC           | 15oz Red Ceram                     | ic Mug                    | \$18         |
|                |     |     |     |     |     |     |     |     |     |     |     |     |     |     |     |     |     |     |     |     |     |    |                | MBSH           | 15oz Blue Ceram                    |                           | \$18         |
|                |     |     |     |     |     |     |     |     |     |     |     |     |     |     |     |     |     |     |     |     |     |    |                | MPCO           | 15oz Pink Ceram                    |                           | \$18         |
|                |     |     |     |     |     |     |     |     |     |     |     |     |     |     |     |     |     |     |     |     |     |    |                | 24FR<br>15MC   | 24oz Plastic Tum  15oz Plastic Tum |                           | \$18<br>\$18 |
|                |     |     |     |     |     |     |     |     |     |     |     |     |     |     |     |     |     |     |     |     |     |    |                | 16IC           | 16oz Seafoam Co                    |                           | \$20         |
|                |     |     |     |     |     |     |     |     |     |     |     |     |     |     |     |     |     |     |     |     |     |    |                | 16CC           | 16oz Pink Coffee                   |                           | \$20         |
|                |     |     |     |     |     |     |     |     |     |     |     |     |     |     |     |     |     |     |     |     |     |    |                |                |                                    |                           |              |
|                |     |     |     |     |     |     |     |     |     |     |     |     |     |     |     |     |     |     |     |     |     |    |                |                |                                    |                           |              |
|                |     |     |     |     |     |     |     |     |     |     |     |     |     |     |     |     |     |     |     |     |     |    |                |                |                                    |                           |              |
|                |     |     |     |     |     |     |     |     |     |     |     |     |     |     |     |     |     |     |     |     |     |    |                |                |                                    |                           |              |
|                |     |     |     |     |     |     |     |     |     |     |     |     |     |     |     |     |     |     |     |     |     |    |                |                |                                    |                           |              |
|                |     |     |     |     |     |     |     |     |     |     |     |     |     |     |     |     |     |     |     |     |     |    |                |                |                                    |                           |              |
|                |     |     |     |     |     |     |     |     |     |     |     |     |     |     |     |     |     |     |     |     |     |    |                |                |                                    |                           |              |
|                |     |     |     |     |     |     |     |     |     |     |     |     |     |     |     |     |     |     |     |     |     |    |                |                |                                    |                           |              |
|                |     |     |     |     |     |     |     |     |     |     |     |     |     |     |     |     |     |     |     |     |     |    |                |                |                                    |                           |              |
| Total<br>Items |     |     |     |     |     |     |     |     |     |     |     |     |     |     |     |     |     |     |     |     |     |    | Total<br>Items |                |                                    |                           | _            |
| Amount<br>Due  |     |     |     |     |     |     |     |     |     |     |     |     |     |     |     |     |     |     |     |     |     |    | Amount<br>Due  |                |                                    |                           |              |